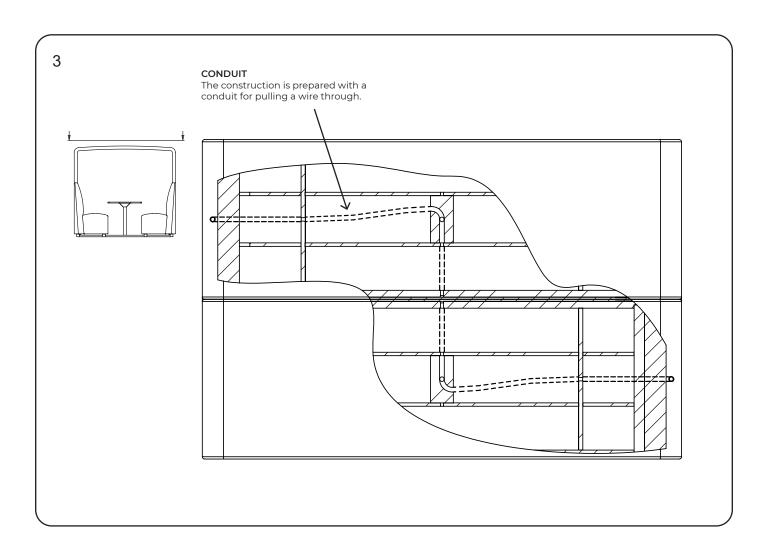

# Lightning and Power Units Installation

| Lightning Installation  Power Units Installation  Recommended Light & Units | 2 |
|-----------------------------------------------------------------------------|---|
|                                                                             |   |