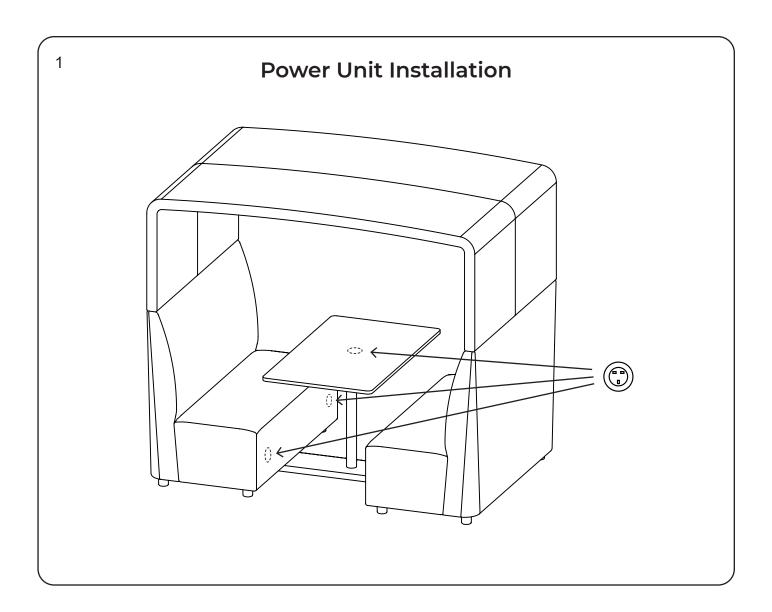

### **VERSADOT**

Is an easy and compact power system. Thanks to its small installation hole (only 60 mm) and the top mounting,