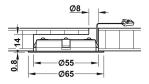

### **VERSADOT**

Is an easy and compact power system. Thanks to its small installation hole (only 60 mm) and the top mounting,