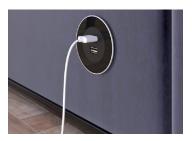

### **VERSADOT**

Is an easy and compact power system. Thanks to its small installation hole (only 60 mm) and the top mounting,