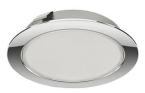

# Lightning

**HÄFELE LOOX LED 2047** Loox 12v LED 2047 Downlight 65 mm Warm White 3000 K