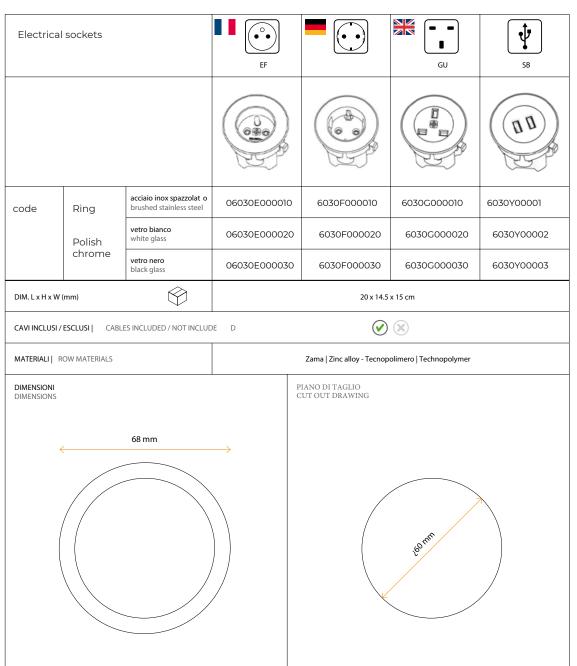

### **VERSADOT**

Is an easy and compact power system. Thanks to its small installation hole (only 60 mm) and the top mounting,

#### **FINISHES**

Brushed stainless steel

White glass

White glass