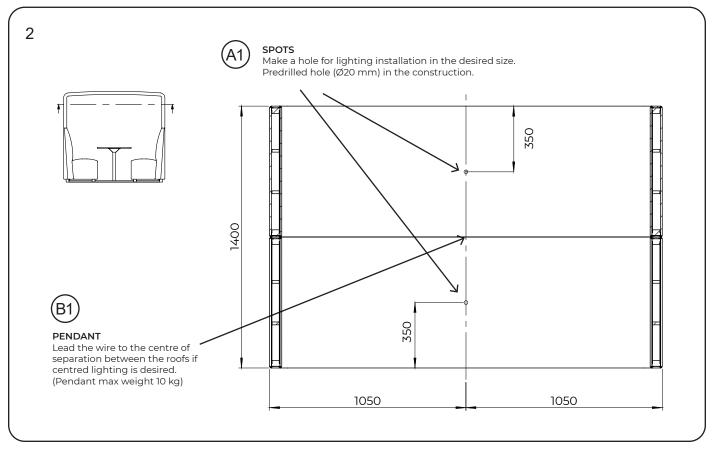

# Lightning and Power Units Installation

| Lightning Installation  Power Units Installation  Recommended Light & Units | 2 |
|-----------------------------------------------------------------------------|---|
|                                                                             |   |