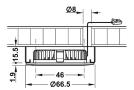

# Lightning

**HÄFELE LOOX LED 2047** Loox 12v LED 2047 Downlight 65 mm Warm White 3000 K