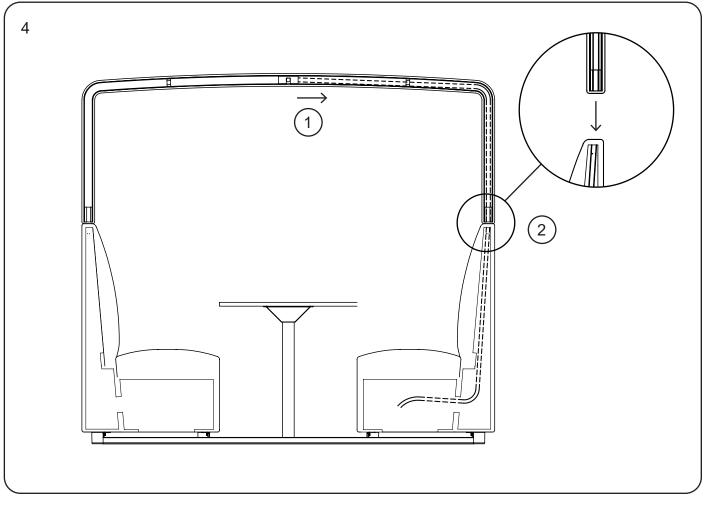

## **Power Units**

### **VERSADOT**

Is an easy and compact power system. Thanks to its small installation hole (only 60 mm) and the top mounting,