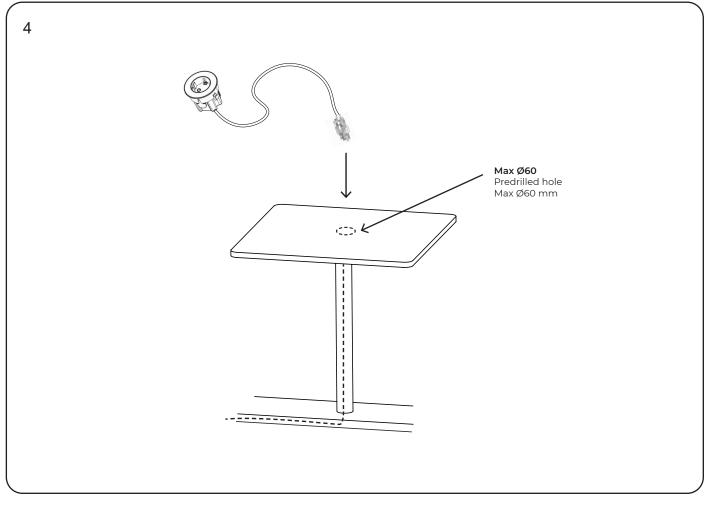

ATTENTION! Authorised personnel must perform all electrical fittings.

### **VERSADOT**

Is an easy and compact power system. Thanks to its small installation hole (only 60 mm) and the top mounting,