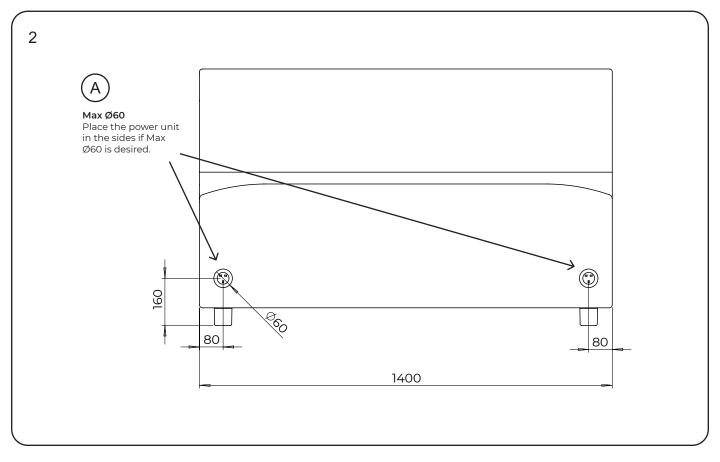

### **VERSADOT**

Is an easy and compact power system. Thanks to its small installation hole (only 60 mm) and the top mounting,