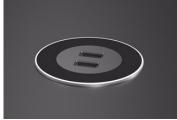

### **VERSADOT**

Is an easy and compact power system. Thanks to its small installation hole (only 60 mm) and the top mounting,

#### **FINISHES**

Brushed stainless steel

White glass

White glass