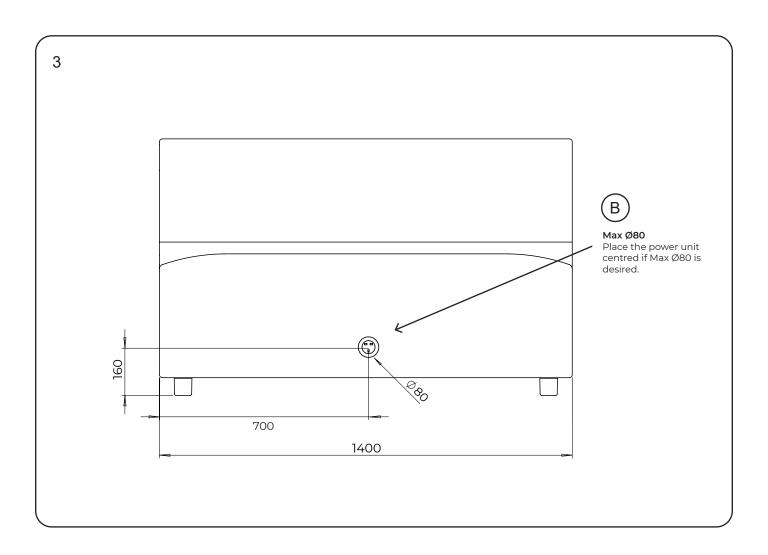

# Lightning

**HÄFELE LOOX LED 2047** Loox 12v LED 2047 Downlight 65 mm Warm White 3000 K