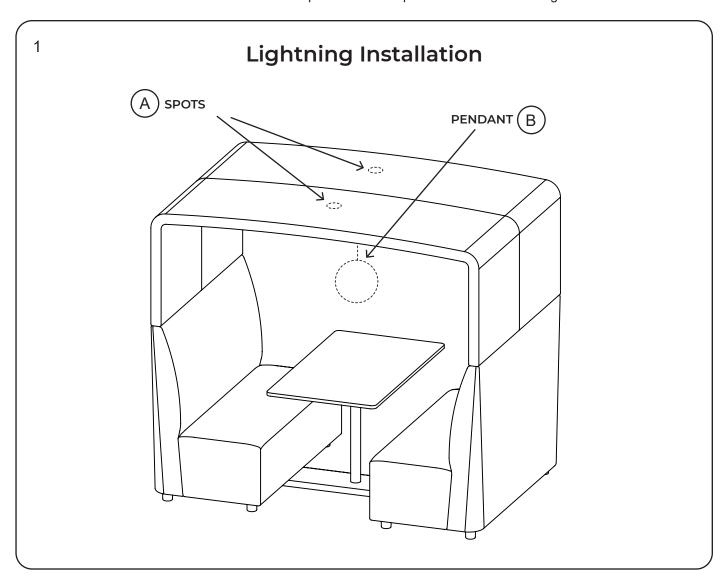

# Lightning and Power Units Installation

| Lightning Installation  Power Units Installation  Recommended Light & Units | 2 |
|-----------------------------------------------------------------------------|---|
|                                                                             |   |