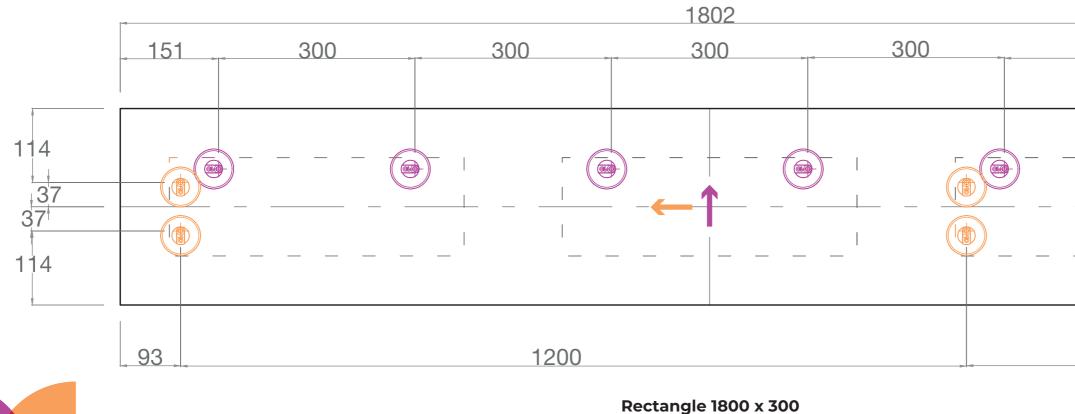

Please note that the panels can be mounted in 2 orientations. The purple cup illustration (orientation 1) denotes one orientation and the orange illustration denotes another (orientation 2)

**1b.** For the Rectangular and Square panels an A3 template is provided with dimensions of where the cups should be placed. These should be measured and marked out on the wall.

All measurement are in mm and are approximate Prior to install the surface of the wall must be determined as this could affect fixings or configurations Please see page 132 for details on site surveys

## Dimensions in mm

Part of the Ocee Acoustic Collection.

www.oceedesign.com