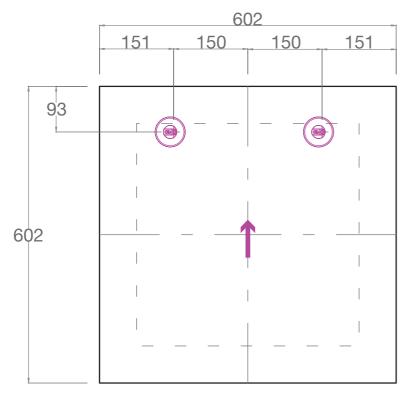

Please note that the panels can be mounted in 2 orientations. The purple cup illustration (orientation 1) denotes one orientation and the orange illustration denotes another (orientation 2)

**1b.** For the Rectangular and Square panels an A3 template is provided with dimensions of where the cups should be placed. These should be measured and marked out on the wall.

## Dimensions in mm

Part of the Ocee Acoustic Collection.

www.oceedesign.com