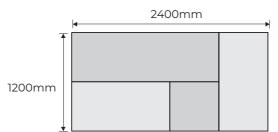

#### **Example** Configurations

12 X TRA1-526600

18 X TRA2-526600

1800mm

2 X REC-65-6001200-2 X REC-65-6001800-2 X SQU-65-600600-

2 X REC-65-6001200-1 X REC-65-6001800-1 X SQU-65-600600-

 3.5kg DIAMOND
3.5kg TRAPEZIUM
4kg
SQUARE 600 x 600 x 65
14kg
RECTANGLE 600 x 1800 x 100