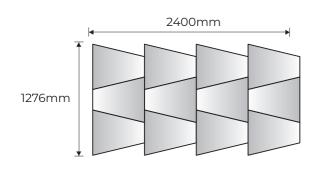

#### **Example** Configurations

12 X TRA1-526600

18 X TRA2-526600

1800mm

2 X REC-65-6001200-2 X REC-65-6001800-2 X SQU-65-600600-

2 X REC-65-6001200-1 X REC-65-6001800-1 X SQU-65-600600-

 3.5kg DIAMOND
3.5kg TRAPEZIUM
4kg
SQUARE 600 x 600 x 65
14kg
RECTANGLE 600 x 1800 x 100

6 X DIA-450780