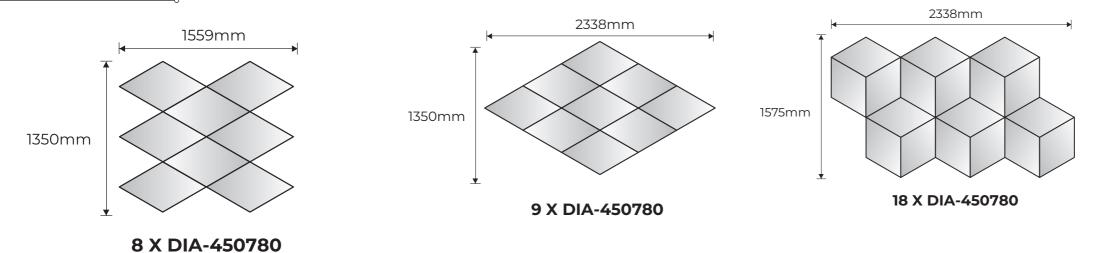

ate is provided in each box. This is placed on the wall and the position of the fixing cups can be marked using the templates.



Please note that the panels can be mounted in 2 orientations. The purple cup illustration (orientation 1) denotes one orientation and the orange illustration denotes another (orientation 2)

**1b.** For the Rectangular and Square panels an A3 template is provided with dimensions of where the cups should be placed. These should be measured and marked out on the wall.





3. Continue to fix the panels until the desired layout is achieved. If any of the panels are positioned incorrectly the panel can be removed and the cup adjusted.





(Please note that fixings to attach the cup to the wall are not included, these are to be





#### **Example** Configurations





12 X TRA1-526600



18 X TRA2-526600



1800mm

2 X REC-65-6001200-2 X REC-65-6001800-2 X SQU-65-600600-



2 X REC-65-6001200-1 X REC-65-6001800-1 X SQU-65-600600-



 3.5kg DIAMOND
3.5kg TRAPEZIUM
4kg
SQUARE 600 x 600 x 65
14kg
RECTANGLE 600 x 1800 x 100

All measurement are in mm and are approximate Prior to install the surface of the wall must be determined as this could affect fixings or configurations Please see page 132 for details on site surveys





6 X DIA-450780



### 8 X TRA1-526600



6 X REC-100-3001200





Rectangle 1200 x 300

















Rectangle 1800 x 600

## Dimensions in mm

Part of the Ocee Acoustic Collection.

www.oceedesign.com