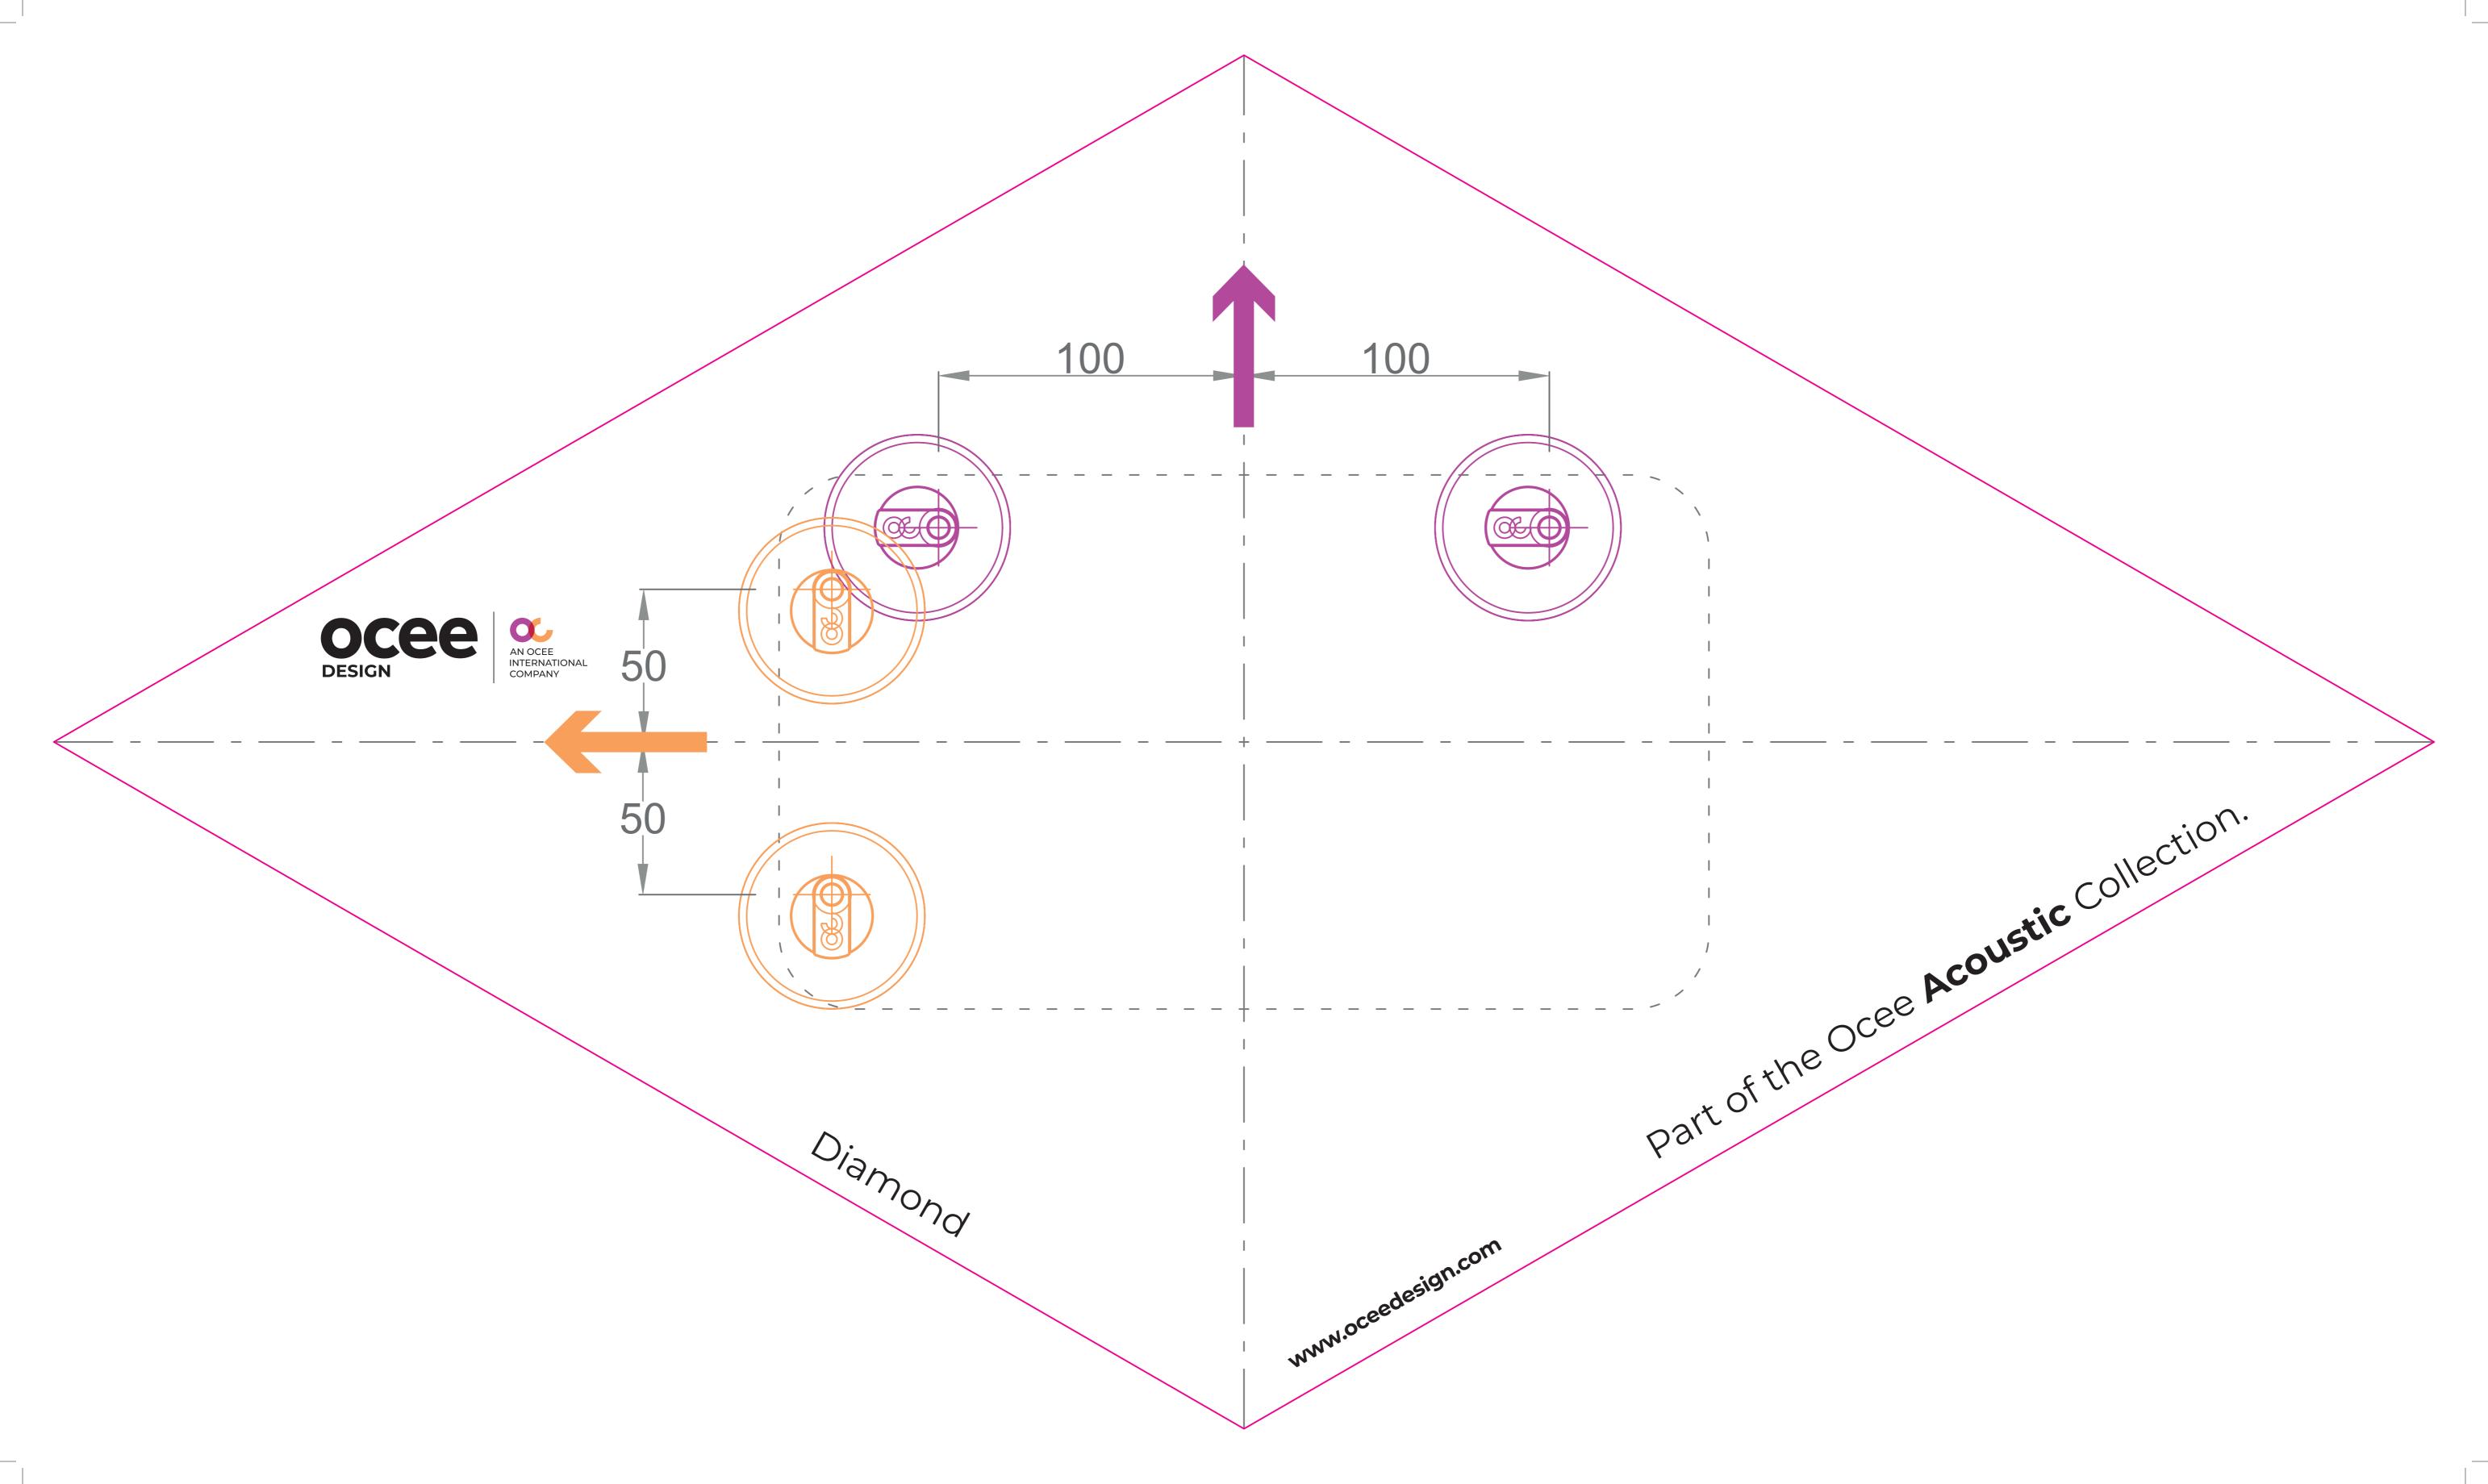

# **Installation Instructions**

As part of the Tessellate collection Ocee has developed a bespoke and easy wall fixing system. These are included with the panels.

**1a.** For the Diamond and Trapezium panels a 1:1 scale paper template is provided in each box. This is placed on the wall and the position of the fixing cups can be marked using the templates.

Please note that the panels can be mounted in 2 orientations. The purple cup illustration (orientation 1) denotes one orientation and the orange illustration denotes another (orientation 2)

**1b.** For the Rectangular and Square panels an A3 template is provided with dimensions of where the cups should be placed. These should be measured and marked out on the wall.

## Dimensions in mm

Part of the Ocee Acoustic Collection.

www.oceedesign.com