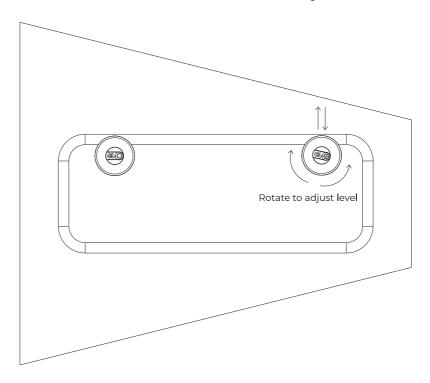

Installation Instructions

2. Once the fixing points are marked on the wall the cups can be fixed. You will notice that the fixing point is offset to the centre of the cup, this allows the height of the cup to be adjusted.

3. Continue to fix the panels until the desired layout is achieved. If any of the panels are positioned incorrectly the panel can be removed and the cup adjusted.

(Please note that fixings to attach the cup to the wall are not included, these are to be