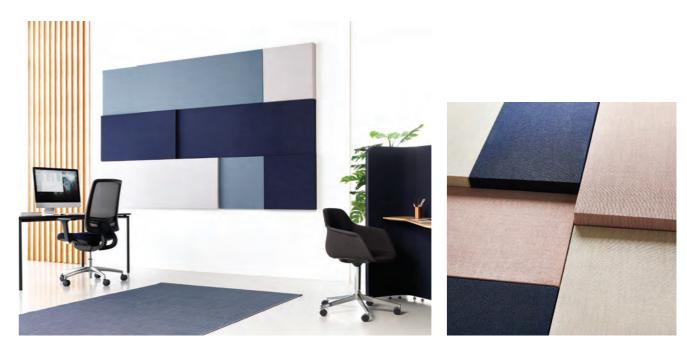

Installation Instructions



2. Once the fixing points are marked on the wall the cups can be fixed. You will notice that the fixing point is offset to the centre of the cup, this allows the height of the cup to be adjusted.

provided by the installer depending on the type of wall)

# **Installation Instructions**

As part of the Tessellate collection Ocee has developed a bespoke and easy wall fixing system. These are included with the panels.

**1a.** For the Diamond and Trapezium panels a 1:1 scale paper template is provided in each box. This is placed on the wall and the position of the fixing cups can be marked using the templates.



Please note that the panels can be mounted in 2 orientations. The purple cup illustration (orientation 1) denotes one orientation and the orange