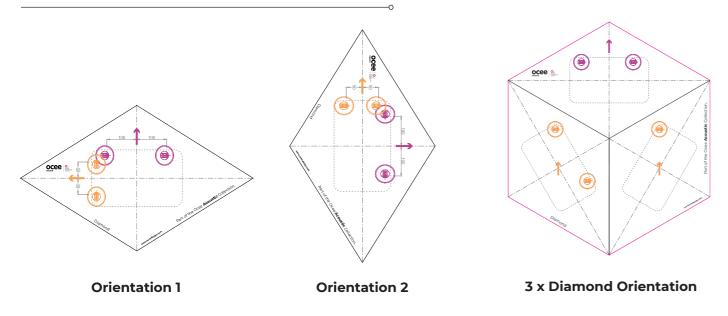

# **Installation Instructions**

As part of the Tessellate collection Ocee has developed a bespoke and easy wall fixing system. These are included with the panels.

**1a.** For the Diamond and Trapezium panels a 1:1 scale paper template is provided in each box. This is placed on the wall and the position of the fixing cups can be marked using the templates.

Please note that the panels can be mounted in 2 orientations. The purple cup illustration (orientation 1) denotes one orientation and the orange illustration denotes another (orientation 2)

**1b.** For the Rectangular and Square panels an A3 template is provided with dimensions of where the cups should be placed. These should be measured and marked out on the wall.

## Dimensions in mm

Part of the Ocee Acoustic Collection.

www.oceedesign.com