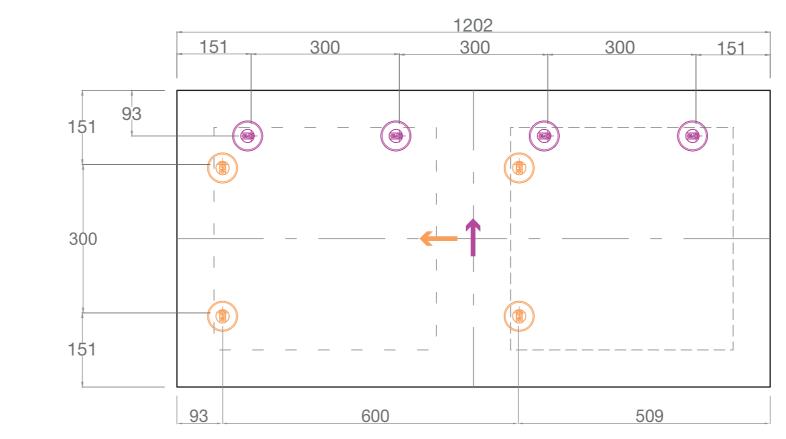

Please note that the panels can be mounted in 2 orientations. The purple cup illustration (orientation 1) denotes one orientation and the orange illustration denotes another (orientation 2)

**1b.** For the Rectangular and Square panels an A3 template is provided with dimensions of where the cups should be placed. These should be measured and marked out on the wall.

All measurement are in mm and are approximate Prior to install the surface of the wall must be determined as this could affect fixings or configurations Please see page 132 for details on site surveys

## Dimensions in mm

Part of the Ocee Acoustic Collection.

www.oceedesign.com