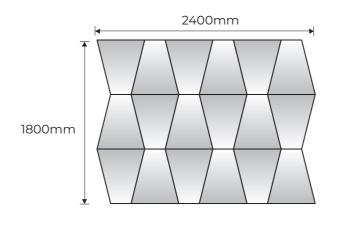

#### **Example** Configurations

12 X TRA1-526600

18 X TRA2-526600

1800mm

2 X REC-65-6001200-2 X REC-65-6001800-2 X SQU-65-600600-

2 X REC-65-6001200-1 X REC-65-6001800-1 X SQU-65-600600-

 3.5kg DIAMOND
3.5kg TRAPEZIUM
4kg
SQUARE 600 x 600 x 65
14kg
RECTANGLE 600 x 1800 x 100

### 8 X TRA1-526600

6 X REC-100-3001200

Rectangle 1200 x 300

Rectangle 1800 x 600