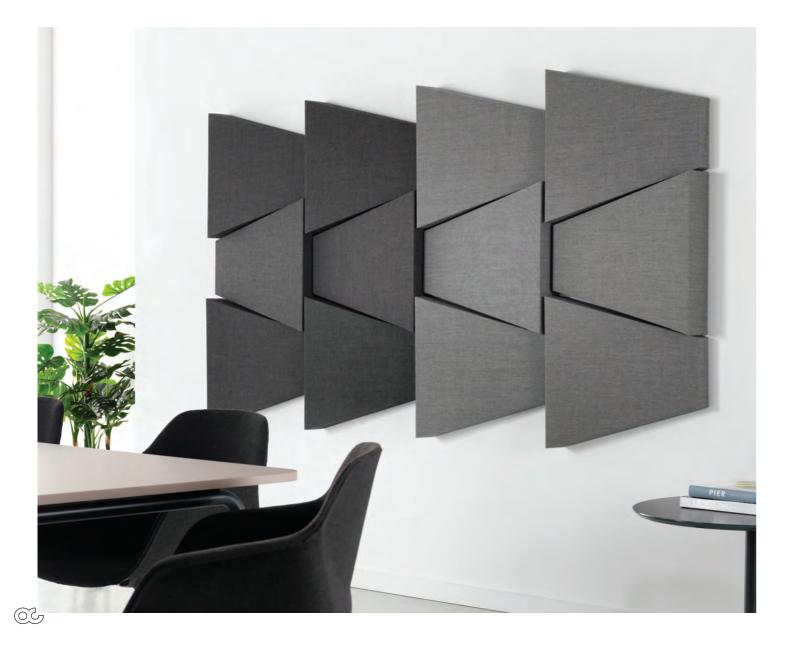

#### **Example** Configurations

12 X TRA1-526600

18 X TRA2-526600

1800mm

2 X REC-65-6001200-2 X REC-65-6001800-2 X SQU-65-600600-

2 X REC-65-6001200-1 X REC-65-6001800-1 X SQU-65-600600-

 3.5kg DIAMOND
3.5kg TRAPEZIUM
4kg
SQUARE 600 x 600 x 65
14kg
RECTANGLE 600 x 1800 x 100

### 8 X TRA1-526600

6 X REC-100-3001200

Rectangle 1200 x 300

Rectangle 1800 x 600