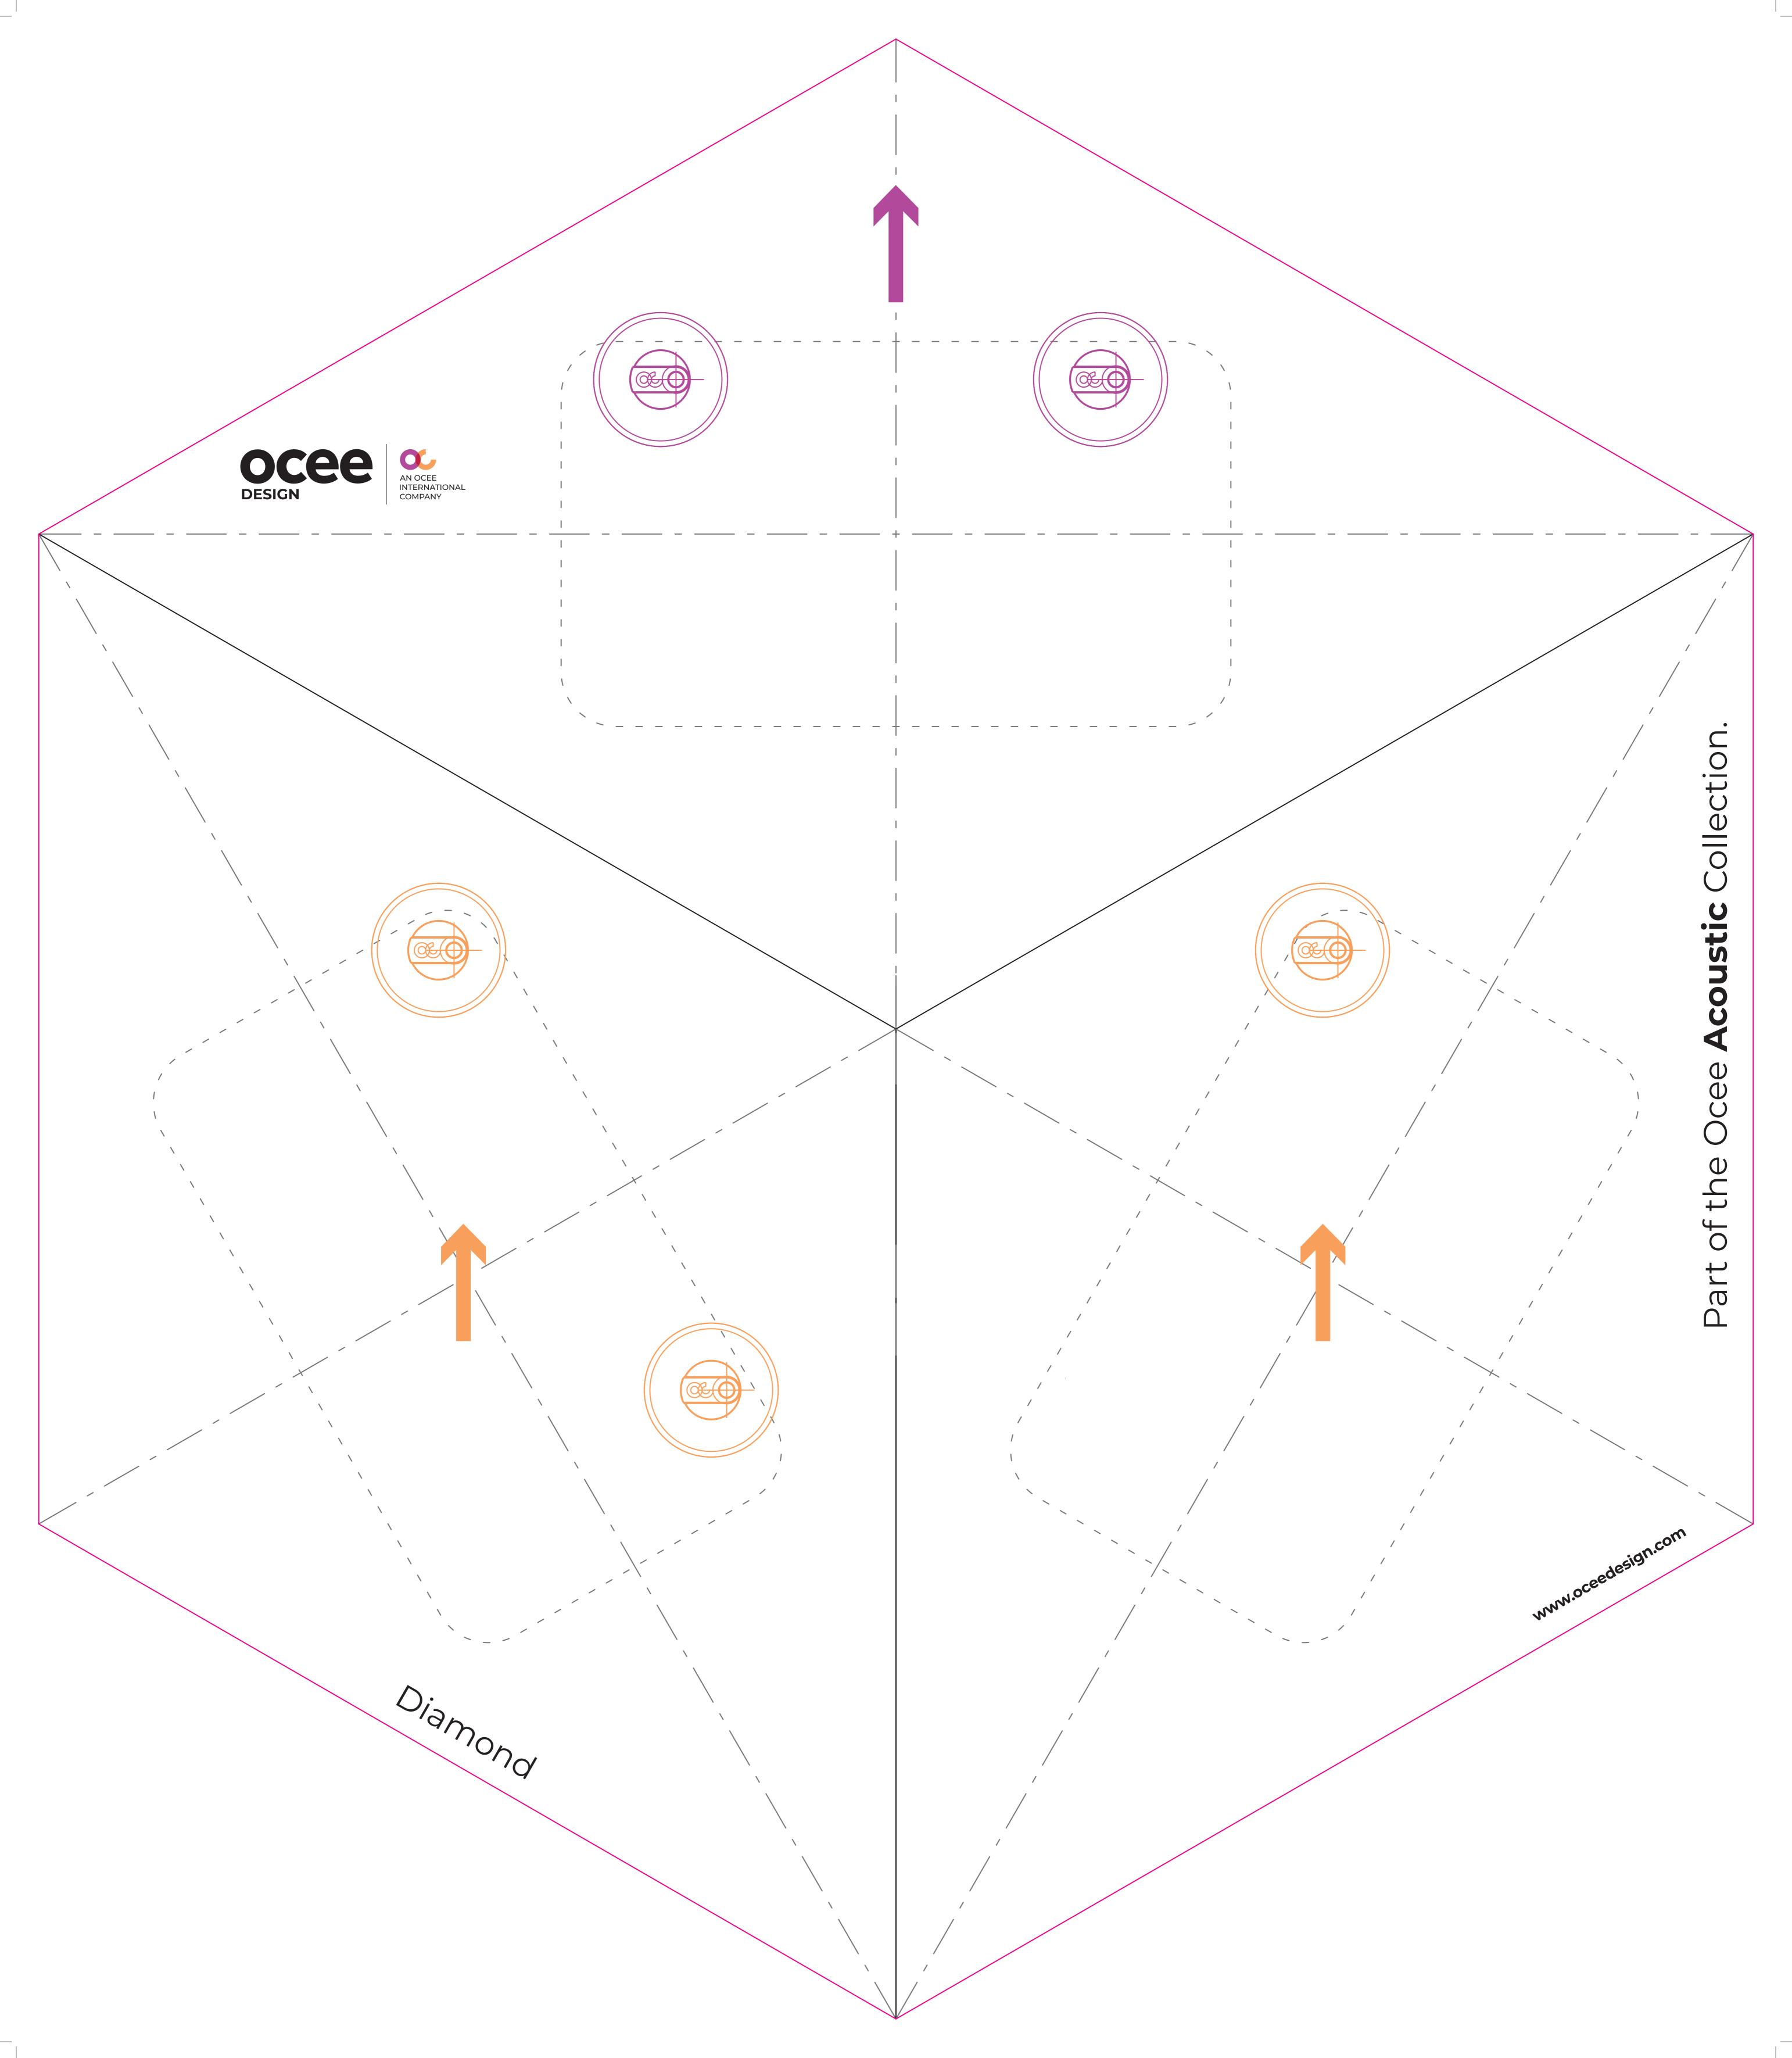

# **Installation Instructions**

As part of the Tessellate collection Ocee has developed a bespoke and easy wall fixing system. These are included with the panels.

**1a.** For the Diamond and Trapezium panels a 1:1 scale paper template is provided in each box. This is placed on the wall and the position of the fixing cups can be marked using the templates.

Please note that the panels can be mounted in 2 orientations. The purple cup illustration (orientation 1) denotes one orientation and the orange illustration denotes another (orientation 2)

**1b.** For the Rectangular and Square panels an A3 template is provided with dimensions of where the cups should be placed. These should be measured and marked out on the wall.