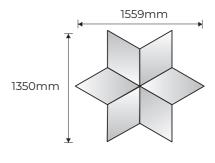

ured and marked out on the wall.





3. Continue to fix the panels until the desired layout is achieved. If any of the panels are positioned incorrectly the panel can be removed and the cup adjusted.





(Please note that fixings to attach the cup to the wall are not included, these are to be





#### **Example** Configurations





12 X TRA1-526600



18 X TRA2-526600



1800mm

2 X REC-65-6001200-2 X REC-65-6001800-2 X SQU-65-600600-



2 X REC-65-6001200-1 X REC-65-6001800-1 X SQU-65-600600-



 3.5kg DIAMOND
3.5kg TRAPEZIUM
4kg
SQUARE 600 x 600 x 65
14kg
RECTANGLE 600 x 1800 x 100

All measurement are in mm and are approximate Prior to install the surface of the wall must be determined as this could affect fixings or configurations Please see page 132 for details on site surveys





6 X DIA-450780



### 8 X TRA1-526600



6 X REC-100-3001200





Rectangle 1200 x 300

















Rectangle 1800 x 600

## Dimensions in mm

Part of the Ocee Acoustic Collection.

www.oceedesign.com