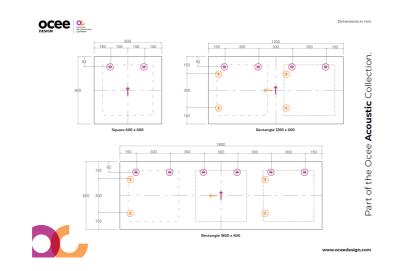

Please note that the panels can be mounted in 2 orientations. The purple cup illustration (orientation 1) denotes one orientation and the orange illustration denotes another (orientation 2)

**1b.** For the Rectangular and Square panels an A3 template is provided with dimensions of where the cups should be placed. These should be measured and marked out on the wall.

## Dimensions in mm

Part of the Ocee Acoustic Collection.

www.oceedesign.com