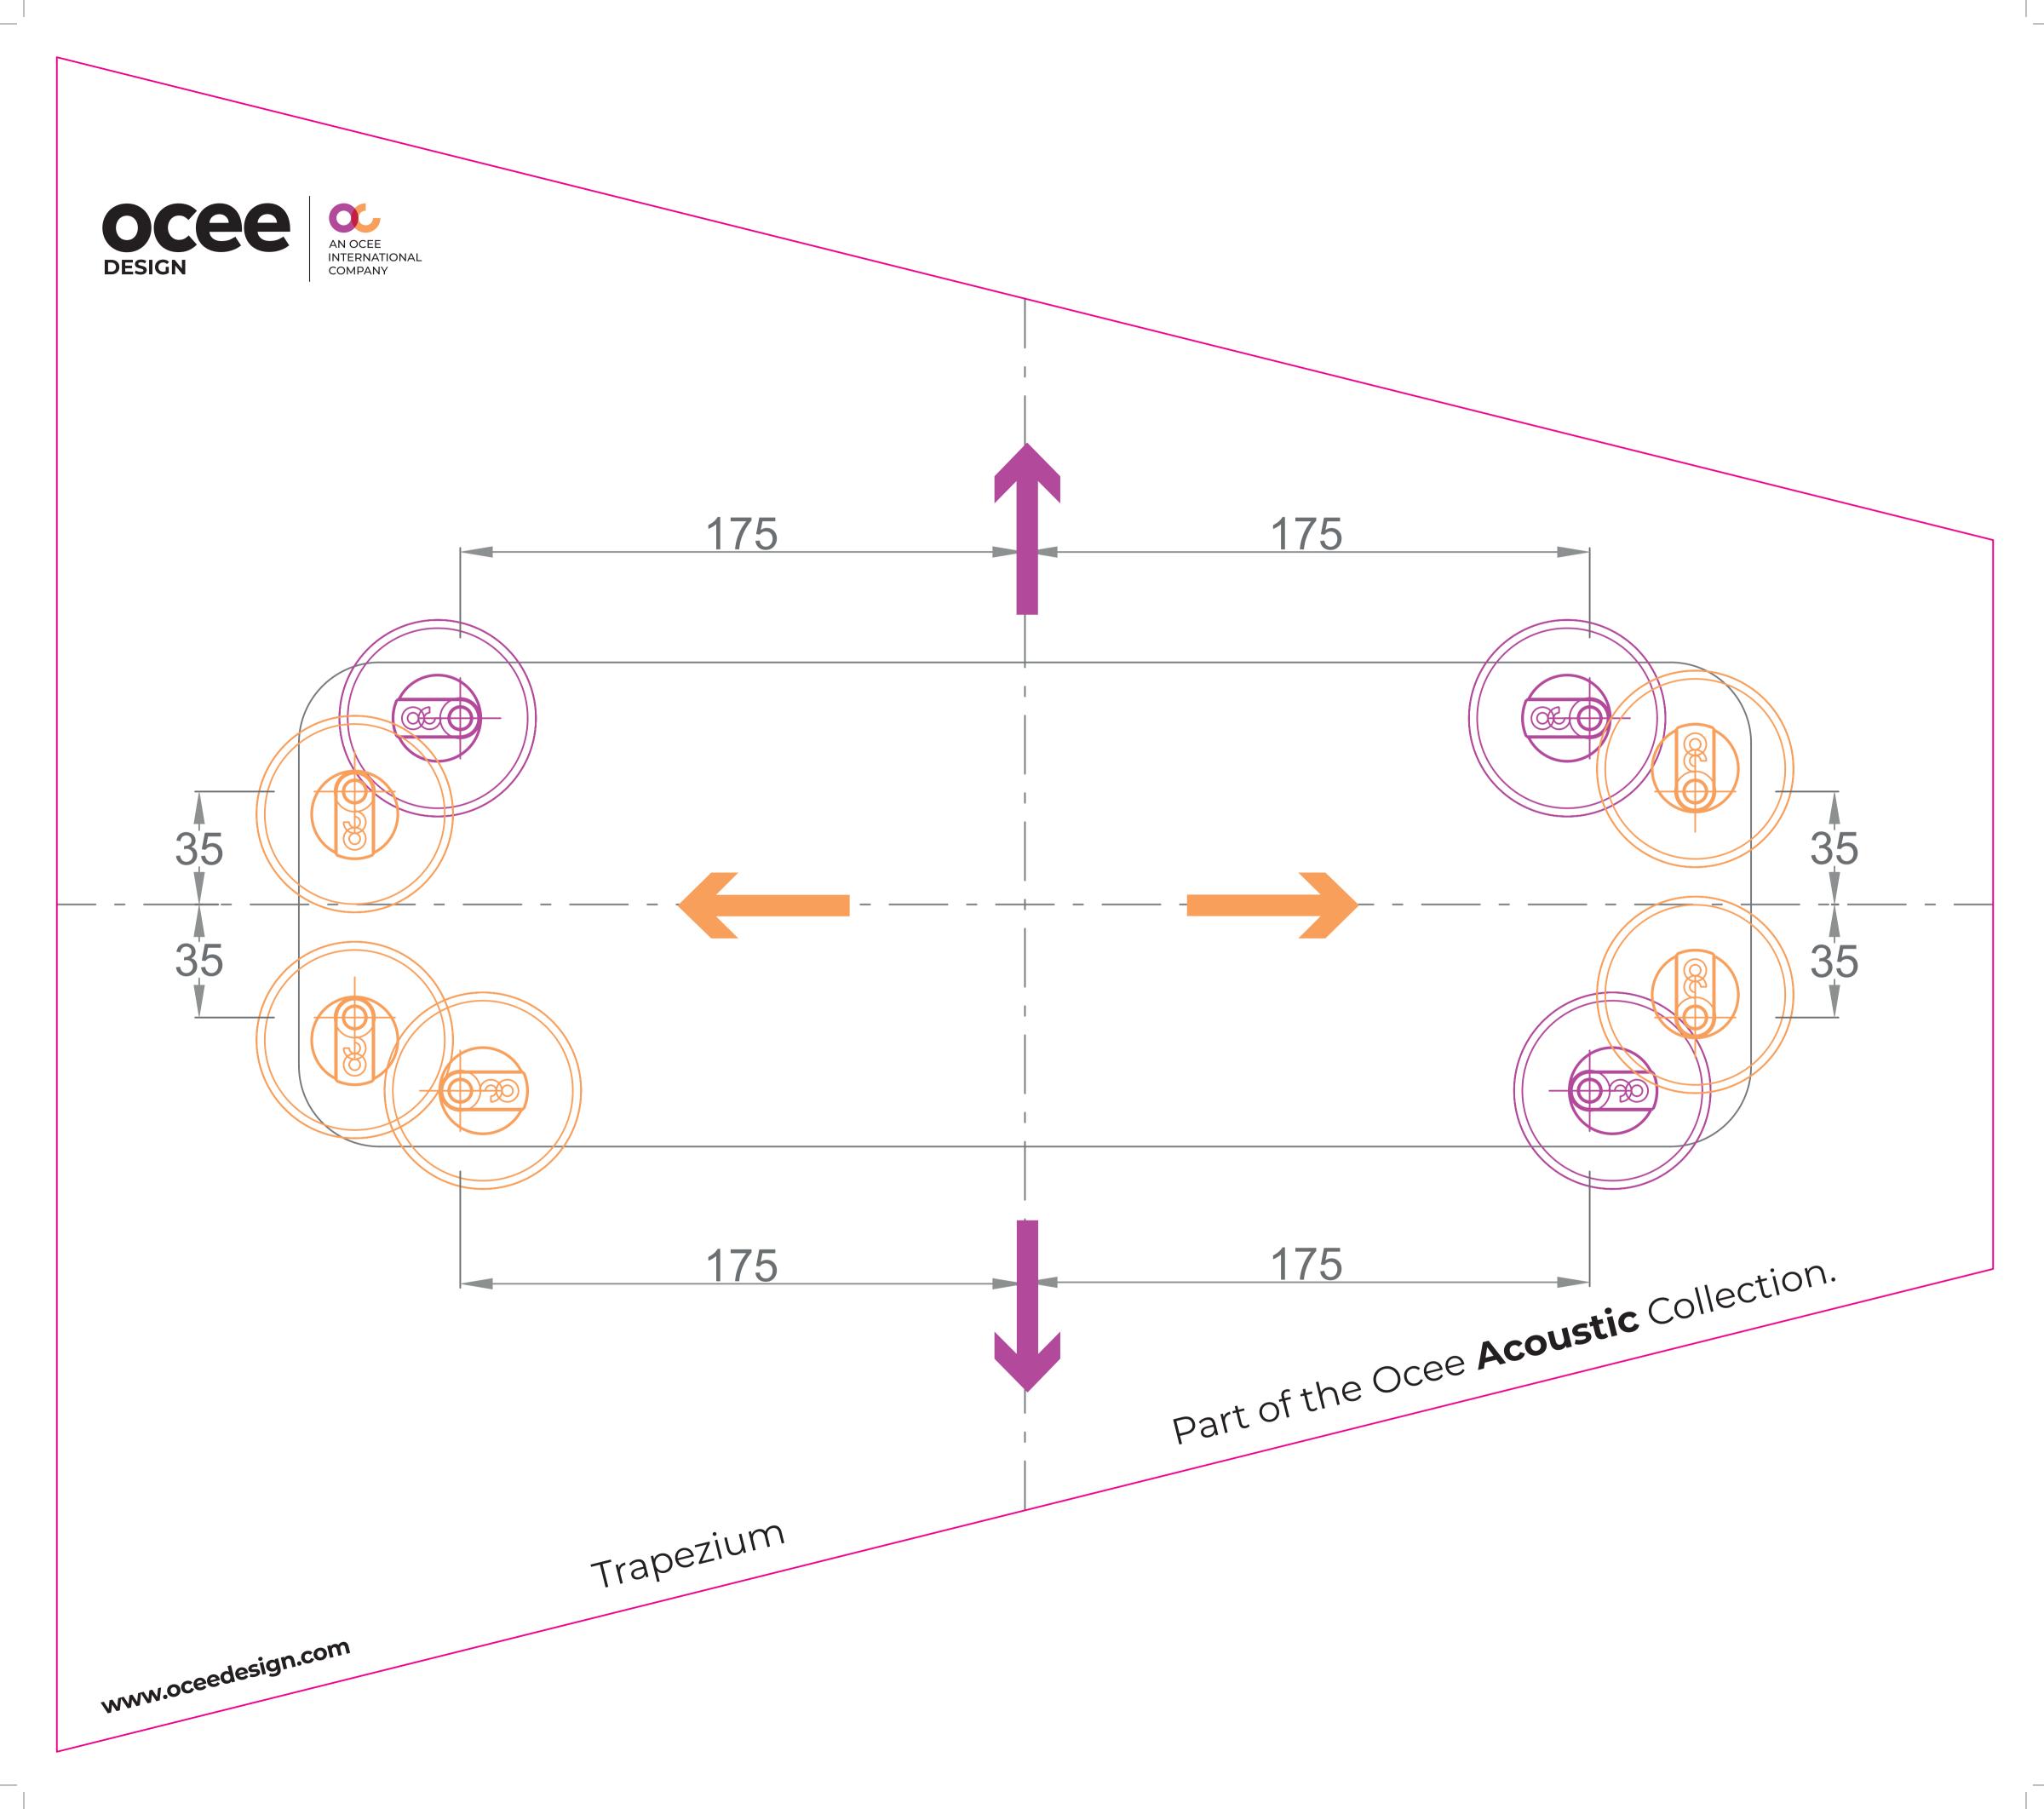

# **Installation Instructions**

As part of the Tessellate collection Ocee has developed a bespoke and easy wall fixing system. These are included with the panels.

**1a.** For the Diamond and Trapezium panels a 1:1 scale paper template is provided in each box. This is placed on the wall and the position of the fixing cups can be marked using the templates.

Please note that the panels can be mounted in 2 orientations. The purple cup illustration (orientation 1) denotes one orientation and the orange illustration denotes another (orientation 2)

**1b.** For the Rectangular and Square panels an A3 template is provided with dimensions of where the cups should be placed. These should be measured and marked out on the wall.

## Dimensions in mm

Part of the Ocee Acoustic Collection.

www.oceedesign.com