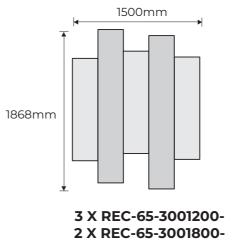

#### **Example** Configurations

12 X TRA1-526600

18 X TRA2-526600

1800mm

2 X REC-65-6001200-2 X REC-65-6001800-2 X SQU-65-600600-

2 X REC-65-6001200-1 X REC-65-6001800-1 X SQU-65-600600-

 3.5kg DIAMOND
3.5kg TRAPEZIUM
4kg
SQUARE 600 x 600 x 65
14kg
RECTANGLE 600 x 1800 x 100