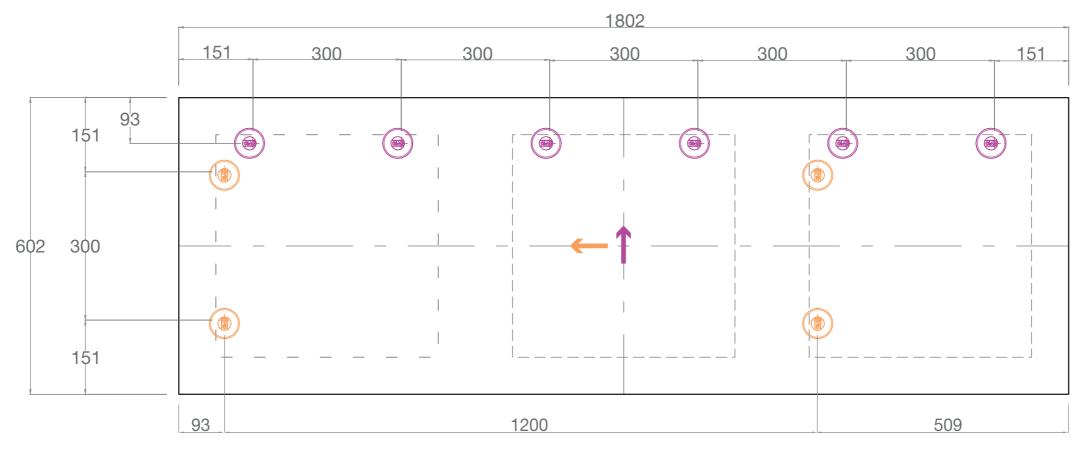

Please note that the panels can be mounted in 2 orientations. The purple cup illustration (orientation 1) denotes one orientation and the orange illustration denotes another (orientation 2)

**1b.** For the Rectangular and Square panels an A3 template is provided with dimensions of where the cups should be placed. These should be measured and marked out on the wall.

## Dimensions in mm

Part of the Ocee Acoustic Collection.

www.oceedesign.com