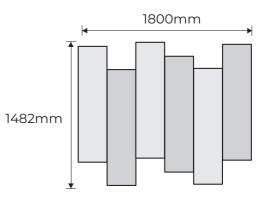

#### **Example** Configurations

12 X TRA1-526600

18 X TRA2-526600

1800mm

2 X REC-65-6001200-2 X REC-65-6001800-2 X SQU-65-600600-

2 X REC-65-6001200-1 X REC-65-6001800-1 X SQU-65-600600-

 3.5kg DIAMOND
3.5kg TRAPEZIUM
4kg
SQUARE 600 x 600 x 65
14kg
RECTANGLE 600 x 1800 x 100