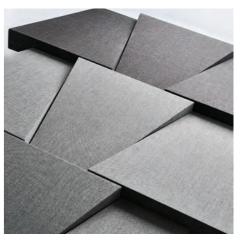

# **Installation Instructions**

As part of the Tessellate collection Ocee has developed a bespoke and easy wall fixing system. These are included with the panels.

**1a.** For the Diamond and Trapezium panels a 1:1 scale paper template is provided in each box. This is placed on the wall and the position of the fixing cups can be marked using the templates.

Please note that the panels can be mounted in 2 orientations. The purple cup illustration (orientation 1) denotes one orientation and the orange illustration denotes another (orientation 2)

**1b.** For the Rectangular and Square panels an A3 template is provided with dimensions of where the cups should be placed. These should be measured and marked out on the wall.