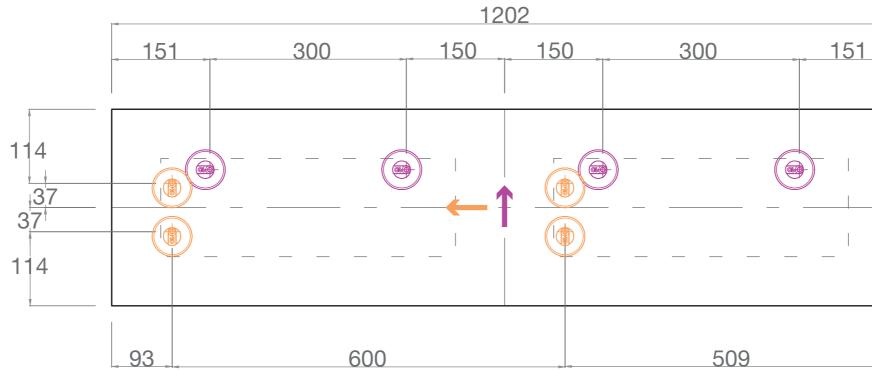

Please note that the panels can be mounted in 2 orientations. The purple cup illustration (orientation 1) denotes one orientation and the orange illustration denotes another (orientation 2)

**1b.** For the Rectangular and Square panels an A3 template is provided with dimensions of where the cups should be placed. These should be measured and marked out on the wall.

All measurement are in mm and are approximate Prior to install the surface of the wall must be determined as this could affect fixings or configurations Please see page 132 for details on site surveys

## Dimensions in mm

Part of the Ocee Acoustic Collection.

www.oceedesign.com