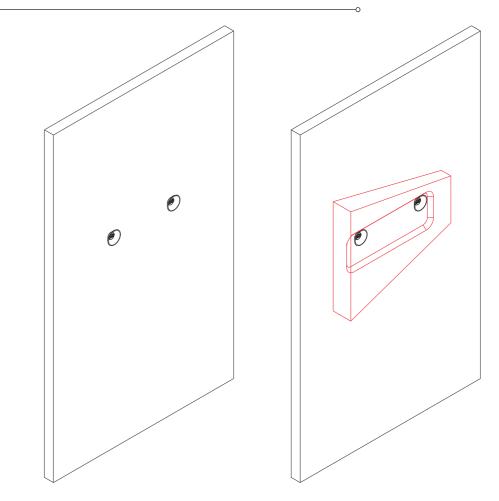

Installation Instructions

2. Once the fixing points are marked on the wall the cups can be fixed. You will notice that the fixing point is offset to the centre of the cup, this allows the height of the cup to be adjusted.

# **Installation Instructions**

As part of the Tessellate collection Ocee has developed a bespoke and easy wall fixing system. These are included with the panels.

**1a.** For the Diamond and Trapezium panels a 1:1 scale paper template is provided in each box. This is placed on the wall and the position of the fixing cups can be marked using the templates.

Please note that the panels can be mounted in 2 orientations. The purple cup illustration (orientation 1) denotes one orientation and the orange illustration denotes another (orientation 2)

**1b.** For the Rectangular and Square panels an A3 template is provided with dimensions of where the cups should be placed. These should be measured and marked out on the wall.

3. Continue to fix the panels until the desired layout is achieved. If any of the panels are positioned incorrectly the panel can be removed and the cup adjusted.

(Please note that fixings to attach the cup to the wall are not included, these are to be

provided by the installer depending on the type of wall)